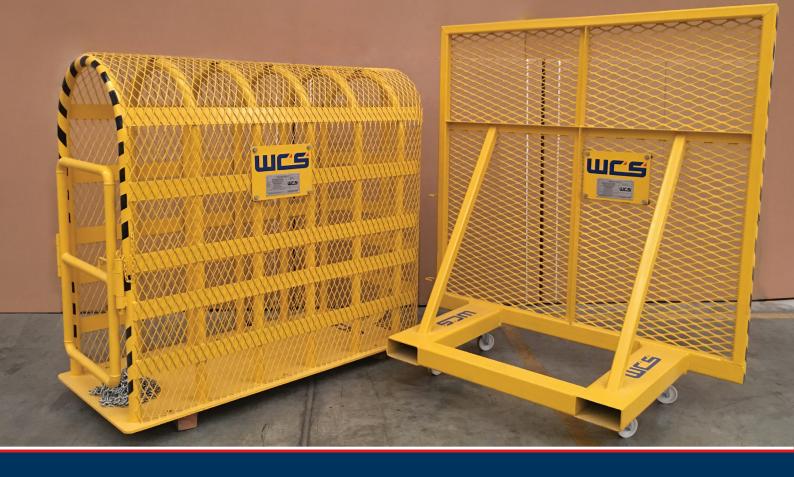

A chain enables the screen to be fixed to the machine for maximum protection. Wheels allow for greater mobility.

360-degree mesh and steel bar enclosure guarantees maximum protection for your staff.

Door allows quick access to tyre cage.