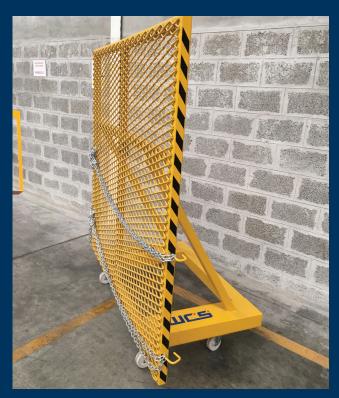

A chain enables the screen to be fixed to the machine for maximum protection. Wheels allow for greater mobility.

360-degree mesh and steel bar enclosure guarantees maximum protection for your staff.

Door allows quick access to tyre cage.