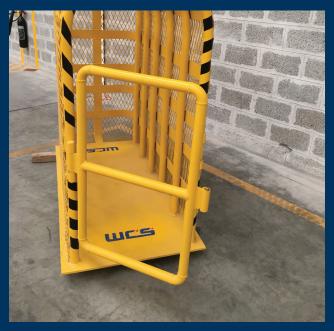

A chain enables the screen to be fixed to the machine for maximum protection. Wheels allow for greater mobility.

360-degree mesh and steel bar enclosure guarantees maximum protection for your staff.

Door allows quick access to tyre cage.