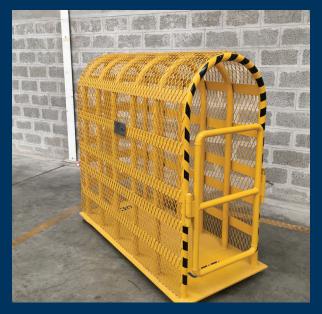

A chain enables the screen to be fixed to the machine for maximum protection. Wheels allow for greater mobility.

360-degree mesh and steel bar enclosure guarantees maximum protection for your staff.

Door allows quick access to tyre cage.