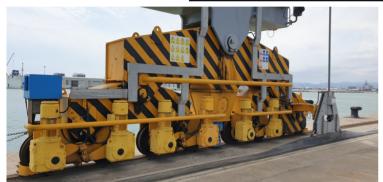

## BROKERAGE RELOCATIONS MODIFICATIONS

| STS MANUFACTURER: PACECO | <u>QC01</u>             | <u>QC02</u>              | <u>QC03</u>             |
|--------------------------|-------------------------|--------------------------|-------------------------|
| YEAR OF BUILD:           | 2010                    | 2010                     | 2010                    |
| SWL UNDER SPREADER:      | 71 TON                  | 71 TON                   | 71TON                   |
| RAIL GAUGE:              | 30.48 M                 | 30.48 M                  | 30.48 M                 |
| LIFT HEIGHT ABOVE QUAY:  | 42.0 M                  | 42.0 M                   | 42.0 M                  |
| OUTREACH:                | 60.0 M                  | 60.0 M                   | 60.0 M                  |
| BACK REACH:              | 18.0 M                  | 18.0 M                   | 18.0 M                  |
| SWL UNDER HOOK:          | 88 TON                  | 88 TON                   | 88 TON                  |
| TOTAL MOVE COUNT:        | 193,979                 | 227,789                  | 117,847                 |
| DISTANCE BETWEEN LEGS:   | 18.08 M                 | 18.08 M                  | 18.08 M                 |
| SPREADER MANUFACTURER:   | BROMMA                  | BROMMA                   | BROMMA                  |
| SPREADER TYPE:           | S/NO.12232<br>TWIN LIFT | S/NO. 12232<br>TWIN LIFT | S/NO.12232<br>TWIN LIFT |
| CRANE LENGTH:            | 108.48 M                | 108.48 M                 | 108.48 M                |
| HOIST SPEED FULL LOAD:   | 90 M/MIN                | 90 M/MIN                 | 90 M/MIN                |
| TROLLEY SPEED:           | 240 M/MIN               | 240M/MIN                 | 240 M/MIN               |
| GANTRY SPEED:            | 50 M/MIN                | 50 M/MIN                 | 50 M/MIN                |