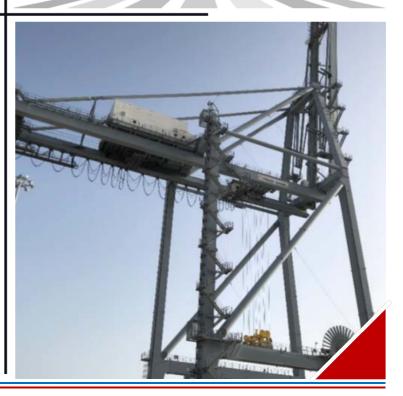

## SUPER POST PANAMAX STS CRANES – AVAILABLE NOW

**WORLD CRANE SERVICES** 

RELOCATIONS & BROKERAGE

## BROKERAGE RELOCATIONS MODIFICATIONS

| STS MANUFACTURER: PACECO | <u>QC01</u>             | <u>QC02</u>              | <u>QC03</u>             |
|--------------------------|-------------------------|--------------------------|-------------------------|
| YEAR OF BUILD:           | 2010                    | 2010                     | 2010                    |
| SWL UNDER SPREADER:      | 71 TON                  | 71 TON                   | 71TON                   |
| RAIL GAUGE:              | 30.48 M                 | 30.48 M                  | 30.48 M                 |
| LIFT HEIGHT ABOVE QUAY:  | 42.0 M                  | 42.0 M                   | 42.0 M                  |
| OUTREACH:                | 60.0 M                  | 60.0 M                   | 60.0 M                  |
| BACK REACH:              | 18.0 M                  | 18.0 M                   | 18.0 M                  |
| SWL UNDER HOOK:          | 88 TON                  | 88 TON                   | 88 TON                  |
| TOTAL MOVE COUNT:        | 193,979                 | 227,789                  | 117,847                 |
| DISTANCE BETWEEN LEGS:   | 18.08 M                 | 18.08 M                  | 18.08 M                 |
| SPREADER MANUFACTURER:   | BROMMA                  | BROMMA                   | BROMMA                  |
| SPREADER TYPE:           | S/NO.12232<br>TWIN LIFT | S/NO. 12232<br>TWIN LIFT | S/NO.12232<br>TWIN LIFT |
| CRANE LENGTH:            | 108.48 M                | 108.48 M                 | 108.48 M                |
| HOIST SPEED FULL LOAD:   | 90 M/MIN                | 90 M/MIN                 | 90 M/MIN                |
| TROLLEY SPEED:           | 240 M/MIN               | 240M/MIN                 | 240 M/MIN               |
| GANTRY SPEED:            | 50 M/MIN                | 50 M/MIN                 | 50 M/MIN                |