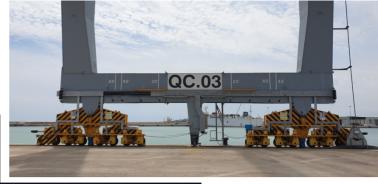

## BROKERAGE RELOCATIONS MODIFICATIONS

| STS MANUFACTURER: PACECO | <u>QC01</u>             | <u>QC02</u>              | <u>QC03</u>             |
|--------------------------|-------------------------|--------------------------|-------------------------|
| YEAR OF BUILD:           | 2010                    | 2010                     | 2010                    |
| SWL UNDER SPREADER:      | 71 TON                  | 71 TON                   | 71TON                   |
| RAIL GAUGE:              | 30.48 M                 | 30.48 M                  | 30.48 M                 |
| LIFT HEIGHT ABOVE QUAY:  | 42.0 M                  | 42.0 M                   | 42.0 M                  |
| OUTREACH:                | 60.0 M                  | 60.0 M                   | 60.0 M                  |
| BACK REACH:              | 18.0 M                  | 18.0 M                   | 18.0 M                  |
| SWL UNDER HOOK:          | 88 TON                  | 88 TON                   | 88 TON                  |
| TOTAL MOVE COUNT:        | 193,979                 | 227,789                  | 117,847                 |
| DISTANCE BETWEEN LEGS:   | 18.08 M                 | 18.08 M                  | 18.08 M                 |
| SPREADER MANUFACTURER:   | BROMMA                  | BROMMA                   | BROMMA                  |
| SPREADER TYPE:           | S/NO.12232<br>TWIN LIFT | S/NO. 12232<br>TWIN LIFT | S/NO.12232<br>TWIN LIFT |
| CRANE LENGTH:            | 108.48 M                | 108.48 M                 | 108.48 M                |
| HOIST SPEED FULL LOAD:   | 90 M/MIN                | 90 M/MIN                 | 90 M/MIN                |
| TROLLEY SPEED:           | 240 M/MIN               | 240M/MIN                 | 240 M/MIN               |
| GANTRY SPEED:            | 50 M/MIN                | 50 M/MIN                 | 50 M/MIN                |