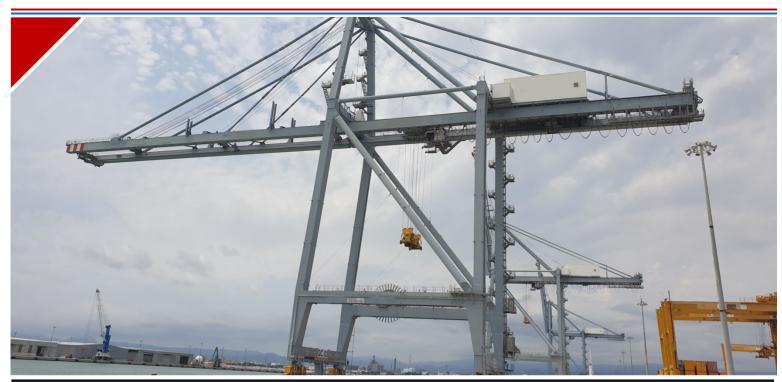

## SUPER POST PANAMAX STS CRANES – AVAILABLE NOW

**WORLD CRANE SERVICES** 

RELOCATIONS & BROKERAGE

## BROKERAGE RELOCATIONS MODIFICATIONS

| STS MANUFACTURER: PACECO | <u>QC01</u>             | <u>QC02</u>              | <u>QC03</u>             |
|--------------------------|-------------------------|--------------------------|-------------------------|
| YEAR OF BUILD:           | 2010                    | 2010                     | 2010                    |
| SWL UNDER SPREADER:      | 71 TON                  | 71 TON                   | 71TON                   |
| RAIL GAUGE:              | 30.48 M                 | 30.48 M                  | 30.48 M                 |
| LIFT HEIGHT ABOVE QUAY:  | 42.0 M                  | 42.0 M                   | 42.0 M                  |
| OUTREACH:                | 60.0 M                  | 60.0 M                   | 60.0 M                  |
| BACK REACH:              | 18.0 M                  | 18.0 M                   | 18.0 M                  |
| SWL UNDER HOOK:          | 88 TON                  | 88 TON                   | 88 TON                  |
| TOTAL MOVE COUNT:        | 193,979                 | 227,789                  | 117,847                 |
| DISTANCE BETWEEN LEGS:   | 18.08 M                 | 18.08 M                  | 18.08 M                 |
| SPREADER MANUFACTURER:   | BROMMA                  | BROMMA                   | BROMMA                  |
| SPREADER TYPE:           | S/NO.12232<br>TWIN LIFT | S/NO. 12232<br>TWIN LIFT | S/NO.12232<br>TWIN LIFT |
| CRANE LENGTH:            | 108.48 M                | 108.48 M                 | 108.48 M                |
| HOIST SPEED FULL LOAD:   | 90 M/MIN                | 90 M/MIN                 | 90 M/MIN                |
| TROLLEY SPEED:           | 240 M/MIN               | 240M/MIN                 | 240 M/MIN               |
| GANTRY SPEED:            | 50 M/MIN                | 50 M/MIN                 | 50 M/MIN                |